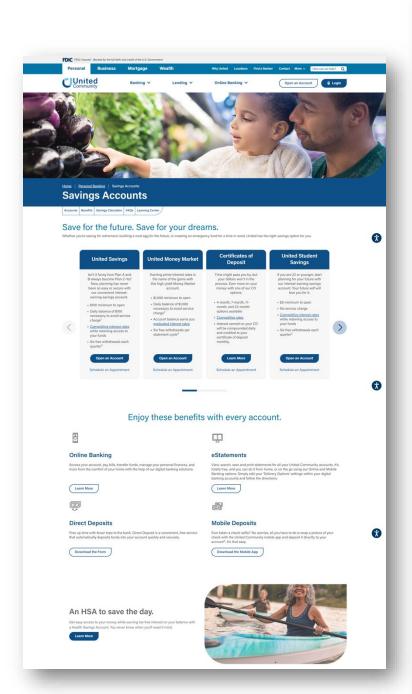

## **Personal Savings**

## **Health Savings Account (HSA)**

#### **Personal CDs**