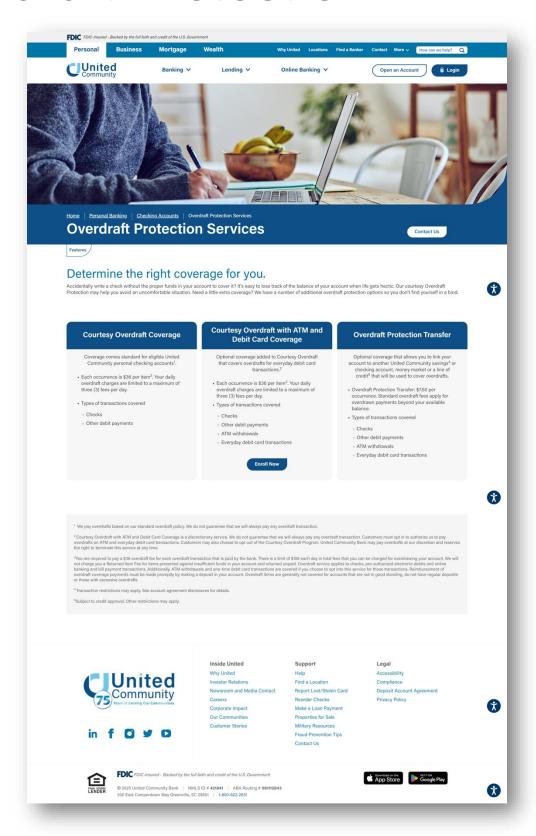

What are overdraft services? Click Explanation of Overdraft Services for an overview of these types of services that are offered at United Community Bank.

What does it mean to opt-out? For more information please choose a convenient option below to let us know.

Click "Make Selection" below and and follow the links to make your selection

Call 1-800-UCBank1

Visit or contact your local bank office

Click Opt-In Disclosure to read the full disclosure.

**Explanation of Overdraft Services** 

**Opt-In Disclosure** 

Help Me Decide

**Make Selection** 

Home