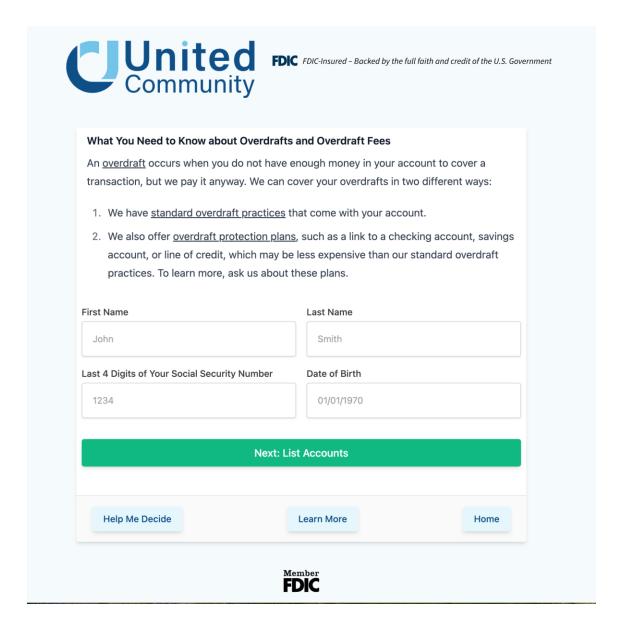

# Click-to-Pay

Deciding whether to opt-in to overdraft services for your everyday debit and ATM transactions is an important decision. We encourage you to consider your lifestyle, spending habits and recordkeeping processes and how frequently you use your ATM and debit cards before you choose which option is best for you. On this page, we offer some additional tools to guide you through the decision-making process.

What are overdraft services? Click Explanation of Overdraft Services for an overview of these types of services that are offered at United Community Bank.

What does it mean to opt-out? For more information please choose a convenient option below to let us know.

Click "Make Selection" below and and follow the links to make your selection

Call 1-800-UCBank1

Visit or contact your local bank office

Click Opt-In Disclosure to read the full disclosure.

**Explanation of Overdraft Services** 

**Opt-In Disclosure** 

Help Me Decide

**Make Selection** 

Home