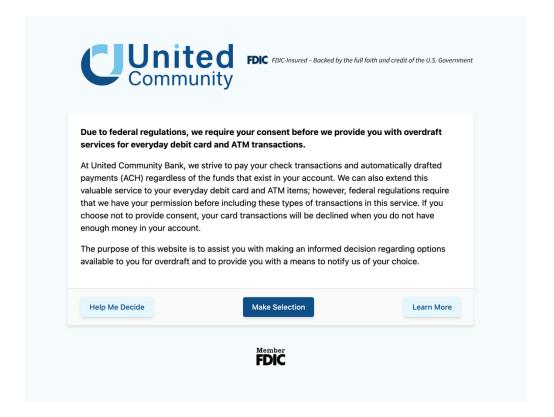

What are overdraft services? Click Explanation of Overdraft Services for an overview of these types of services that are offered at United Community Bank.

What does it mean to opt-out? For more information please choose a convenient option below to let us know.

Click "Make Selection" below and and follow the links to make your selection

Call 1-800-UCBank1

Visit or contact your local bank office

Click Opt-In Disclosure to read the full disclosure.

**Explanation of Overdraft Services** 

**Opt-In Disclosure** 

Help Me Decide

**Make Selection** 

Home