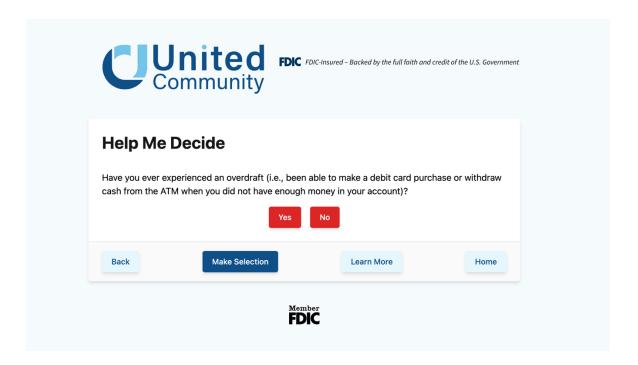

# Click-to-Pay

Deciding whether to opt-in to overdraft services for your everyday debit and ATM transactions is an important decision. We encourage you to consider your lifestyle, spending habits and recordkeeping processes and how frequently you use your ATM and debit cards before you choose which option is best for you. On this page, we offer some additional tools to guide you through the decision-making process.

What are overdraft services? Click Explanation of Overdraft Services for an overview of these types of services that are offered at United Community Bank.

What does it mean to opt-out? For more information please choose a convenient option below to let us know.

Click "Make Selection" below and and follow the links to make your selection

Call 1-800-UCBank1

Visit or contact your local bank office

Click Opt-In Disclosure to read the full disclosure.

**Explanation of Overdraft Services** 

**Opt-In Disclosure** 

Help Me Decide

**Make Selection** 

Home