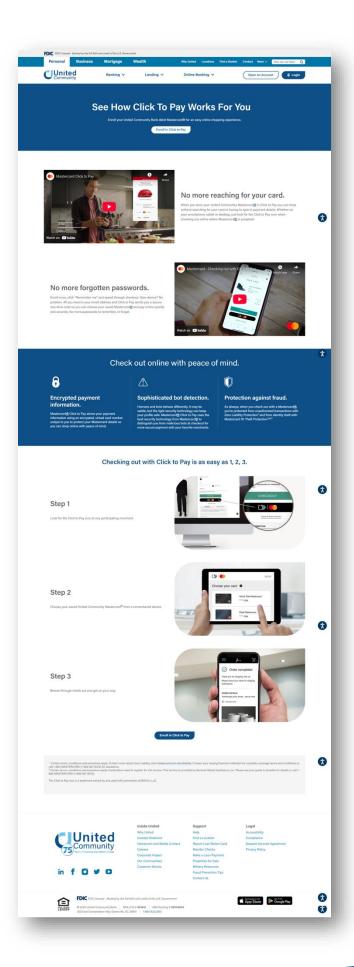

# Click-to-Pay

Deciding whether to opt-in to overdraft services for your everyday debit and ATM transactions is an important decision. We encourage you to consider your lifestyle, spending habits and recordkeeping processes and how frequently you use your ATM and debit cards before you choose which option is best for you. On this page, we offer some additional tools to guide you through the decision-making process.