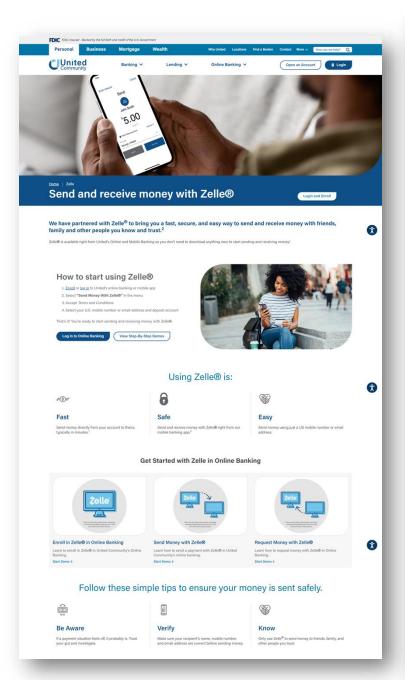

ending**





### **General SBA Lending**





## **Dental SBA Lending**



## **Medical SBA Lending**



## **Pharmacy SBA Lending**





## **Veterinary SBA Lending**



# **Franchise SBA Lending**





# **504 SBA Lending**





## **USDA Lending**



#### **USDA Business & Industry Loans**





## **USDA Community & Facilities Loans**





#### **USDA Food Supply Chain Loans**





# **USDA Rural Energy Loans**



# **Franchise Lending**



## Renewable Energy Financing



# **Equipment Lending**



## **Asset Based Lending**



## **Construction Financing**





# **Non-Profit Financing**





## **Syndicated Financing**



## Middle Market Banking





#### **Business Credit Cards**



#### **Business Credit Cards**



## **Online & Mobile Banking**



## Greenlight





#### Zelle





#### **Mastercard Debit Card**





# Click-to-Pay















Deciding whether to opt-in to overdraft services for your everyday debit and ATM transactions is an important decision. We encourage you to consider your lifestyle, spending habits and recordkeeping processes and how frequently you use your ATM and debit cards before you choose which option is best for you. On this page, we offer some additional tools to guide you through the decision-making process.

What are overdraft services? Click Explanation of Overdraft Services for an overview of these types of services that are offered at United Community Bank.

What does it mean to opt-out? For more information please choose a convenient option below to let us know.

Click "Make Selection" below and and follow the links to make